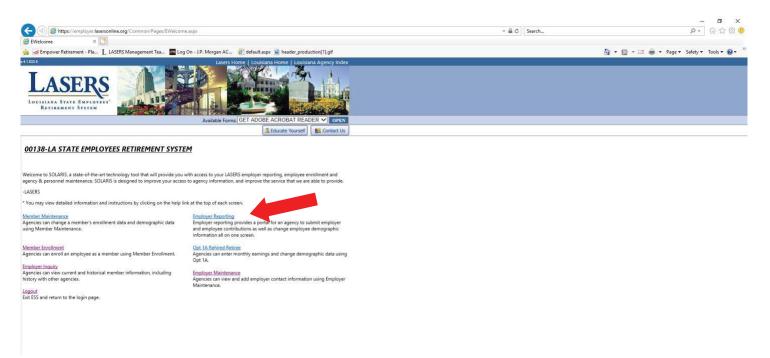

From the "Home Screen", you can navigate to any of the modules listed below.

Member Enrollment Agencies can enroll an employee as a member using Member Enrollment. Employer Reporting Employer reporting provides a portal for an agency to submit employer and employee controlutions as well as change employee demographic information all on one screen. *Opt* 11. Activite Reletive Agencies can enter monthly earnings and change demographic data using Opt 14.

Employer Maintenance Agencies can view and add employer contact information using Employer Maintenance.

Employer Inquiry Agencies can view current and historical member information, including history with other agencies.

Logout Exit ESS and return to the login page. **III. Employer Reporting Module:** This module allows an Employer to submit contributions and change demographic information for an employee all on the same screen.