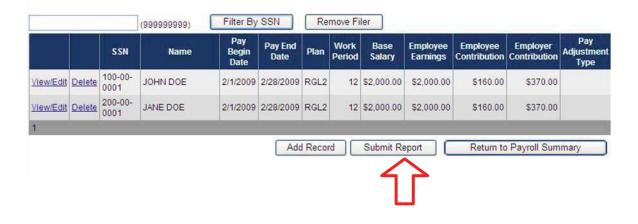

Click View/Edit to route to a member's individual detail record. The "Filter By SSN" box located at the top of the grid, provides an option to enter the SSN of a specific employee and to drill down and view details. Upon clicking remove filter, ESS will return to the Contribution Detail Screen shown below.

### 00912-ESS Agency 01

|           |               |                 | (999999999) | Filter By            | SSN             | Re   | move Fi        | ler            |                      |                          |                          |                           |
|-----------|---------------|-----------------|-------------|----------------------|-----------------|------|----------------|----------------|----------------------|--------------------------|--------------------------|---------------------------|
|           |               | SSN             | Name        | Pay<br>Begin<br>Date | Pay End<br>Date | Plan | Work<br>Period | Base<br>Salary | Employee<br>Earnings | Employee<br>Contribution | Employer<br>Contribution | Pay<br>Adjustment<br>Type |
| /iew/Edit | <u>Delete</u> | 100-00-<br>0001 | JOHN DOE    | 2/1/2009             | 2/28/2009       | RGL2 | 12             | \$2,000.00     | \$2,000.00           | \$160.00                 | \$370.00                 |                           |
| /iew/Edit | <u>Delete</u> | 200-00-         | JANE DOE    | 2/1/2009             | 2/28/2009       | RGL2 | 12             | \$2,000.00     | \$2,000.00           | \$160.00                 | \$370.00                 |                           |