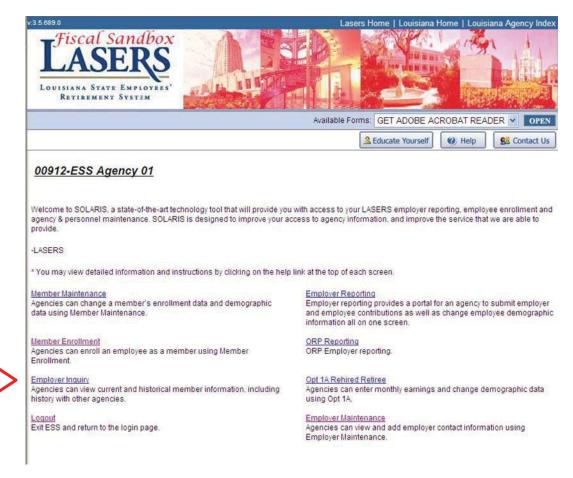

From the "Home Screen", you can navigate to any of the modules listed below.

Member Enrollment Agencies can enroll an employee as a member using Member Enrollment. Employer Reporting Employer reporting provides a portal for an agency to submit employer and employee controlutions as well as change employee demographic information all on one screen. *Opt* 11. Activite Reletive Agencies can enter monthly earnings and change demographic data using Opt 14.

Employer Maintenance Agencies can view and add employer contact information using Employer Maintenance.

Employer Inquiry Agencies can view current and historical member information, including history with other agencies.

Logout Exit ESS and return to the login page. **III. Employer Reporting Module:** This module allows an Employer to submit contributions and change demographic information for an employee all on the same screen.